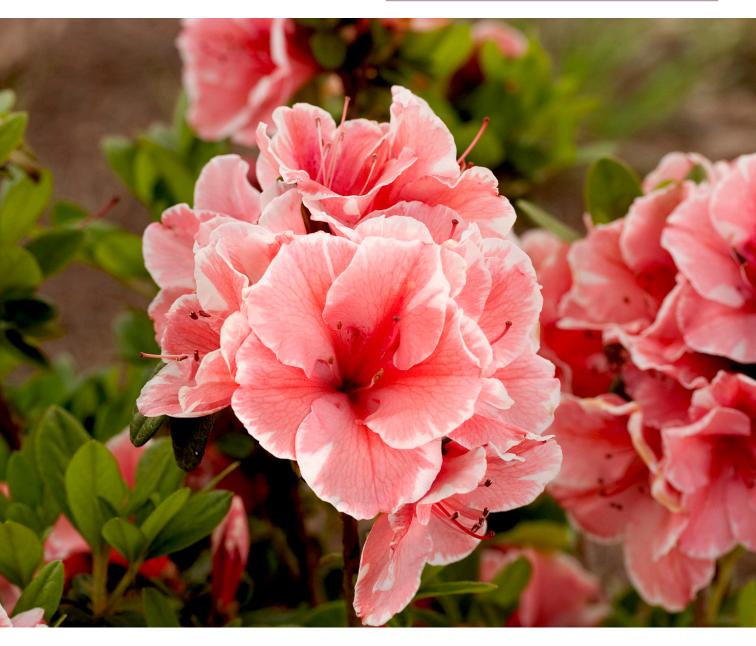

## Autumn Sunburst<sup>™</sup> Rhododendron hybrid 'ROBLET' ()

**ONCORE AZALEAS** 

## Heat tolerant Azalea with coral pink blooms with white ruffled edges that repeat flower.

- This heat and cold tolerant Azalea has a compact habit.
- Autumn Sunburst<sup>™</sup> Rhododendron has coral pink flowers with white ruffled edges that repeat bloom throughout the year. It has heavy autumn, spring and summer flowering.

| Description        | Compact Azalea shrub                                                                                                    |
|--------------------|-------------------------------------------------------------------------------------------------------------------------|
| Density            | 1–3 plants per m <sup>2</sup><br>1–2 per linear metre                                                                   |
| Height & Width     | 91cm x 1.2m                                                                                                             |
| Flowering          | Coral bicolour flowers in spring, summer and autumn                                                                     |
| Best Planting Time | March-November                                                                                                          |
| Uses               | Specimen and mass planting in gardens and borders                                                                       |
| Position           | Full sun to part shade; tolerates frost and<br>moderate drought (becomes more drought<br>tolerant as the plant matures) |
| Soil Type          | Well drained soil                                                                                                       |
| Care               | Water as required until established; top<br>up water in dry periods; prune after spring<br>flowering for best results   |
| Where it Works     | QLD, NSW, ACT, VIC, TAS, SA & WA                                                                                        |